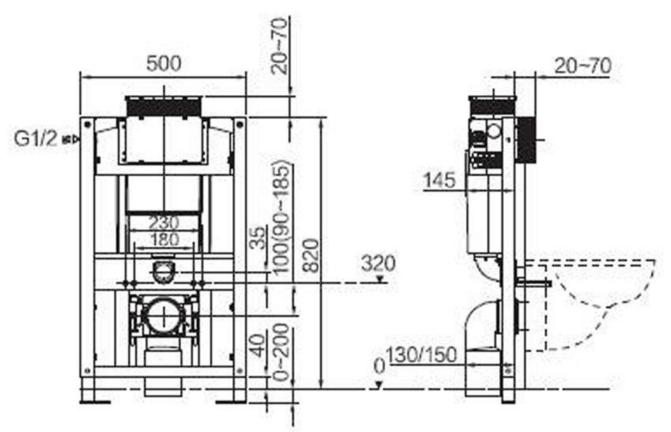

mechanical under counter cistern

MW08180

version 02

date 13/08/2018

## **FEATURES**

- Under counter cistern with frame, mechanical
- For wall-hung WC with fastening distance 180mm or 230mm
- For installation in front of solid or drywall, heavy load up to 400kg
- Galvanized leg supports adj. 0-120mm
- Water supply connection at the top PVC discharge bend - 90mm